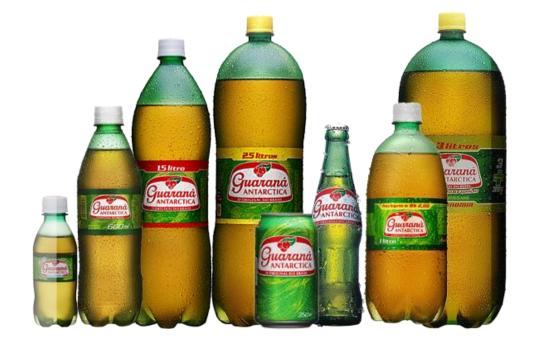

ite Refined Cane Sugar Icumsa-45
- \* Brazilian Crystallized Cane Sugar Icumsa-100
- \* Brazilian Crystallized Cane Sugar Icumsa-150
- \* Raw Sugar İcumsa-600/1200 (VHP "Very High Polarization" )
- \* Soybeans GMO and Non-GMO
- \* Corn
- \* Flip-Flops

And various other goods that you have on our website.

#### **Importing**

Various goods for agricultural production and processing and industrial production in Brazil and South America (MERCOSUL market).







#### **Commodities**

- Sugar (Icumsa-45)
- Coffee
- Wheat
- Corn
- Soybean
- Onion

#### **Export Coffee**

All Types



#### Soybean

Soybean



#### **Different types of Meat**

- Chicken Meat
- Pork
- Cattle Meat



#### Rice

Rice



#### Corn

• Corn



#### Onion

Onion



#### Drink

Drink Cachaça



#### **Drinks**

Drinks



#### Juice

• Juice Guarana



#### Juices

Juices



#### Leather

Leather



#### Flip-Flops

All models Made in Brazil 2025



#### Bikini

• Different models from brands Made in Brazil 2025



#### **Food Products**

Food Products



#### **Business with Brazil?**

- You and your company are looking for a product and/or specific service,help etc?
- You are in the right place!
- Contact us, we have the solution!

## PRODUCT EXPORT

SEE ON THE MAP WHERE WE HAVE EXPORTED SINCE 2003





## CONTACT DETAILS